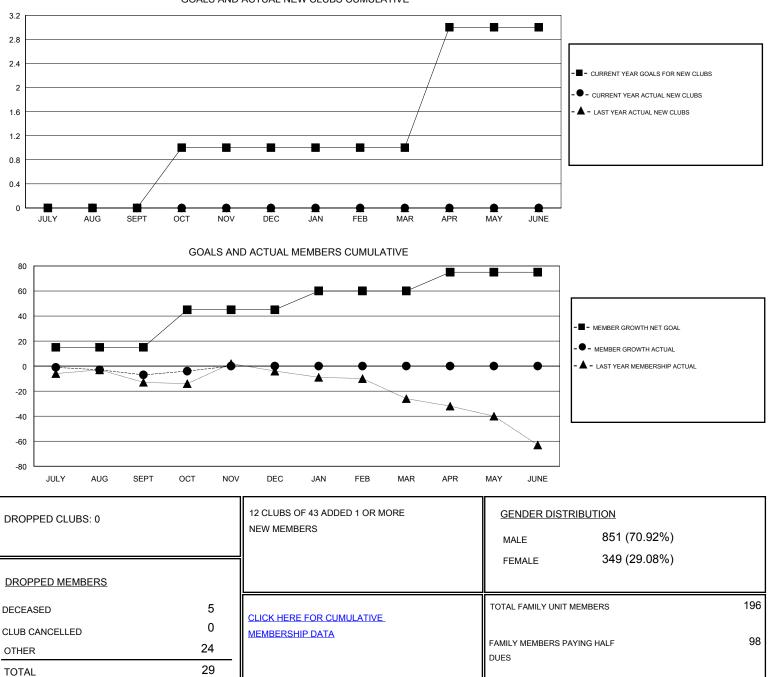

## District 5 SE

Results as of: 10/31/2019

| GMT:                           | LOCATION SOUTH DAKOTA |   |   |                                  |    |    | GMT CA |
|--------------------------------|-----------------------|---|---|----------------------------------|----|----|--------|
| Clubs<br>RESULTS FOR 2019-2020 |                       |   |   | Members<br>RESULTS FOR 2019-2020 |    |    |        |
|                                |                       |   |   |                                  |    |    |        |
| JULY/AUG/SEPT                  | 0                     | 0 | 0 | JULY/AUG/SEPT                    | 15 | 24 | 28     |
| DCT/NOV/DEC                    | 1                     | 0 | 0 | OCT/NOV/DEC                      | 30 | 4  | 1      |
| IAN/FEB/MAR                    | 0                     | 0 | 0 | JAN/FEB/MAR                      | 15 | 0  | 0      |
| APR/MAY/JUNE                   | 2                     | 0 | 0 | APR/MAY/JUNE                     | 15 | 0  | 0      |